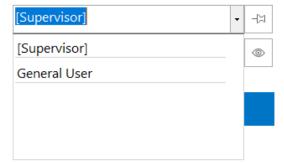

## **User List**

At this point, "DELSOL" will have loaded the list of available users.

In order for you to view them, you will need to open the dropdown.

Specifically, there are 2:

- Supervisor (administrator)
- General User (teachers / students)

## **General User Selection**

In order to use the application, you will have to select the user named "General User", and log in.

This user does not require a password.

Delsøt.

Versión 2021 Edición Legal

8 Software del Sol. S.A. 2000-2021. L'Todos los derechos resenzad