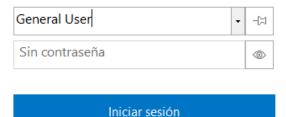

## **User List**

At this point, "DELSOL" will have loaded the list of available users.

In order for you to view them, you will need to open the dropdown.

Specifically, there are 2:

- Supervisor (administrator)
- General User (teachers / students)

Delsøt.

Versión 2021 Edición Legal

P Software del Sol. S.A. 2000-2021. L'Todos los derechos resenzad

## **General User Selection**

In order to use the application, you will have to select the user named "General User", and log in.

This user does not require a password.

Delsøt.

Versión 2021 Edición Legal

8 Software del Sol. S.A. 2000-2021. L'Todos los derechos resenzad