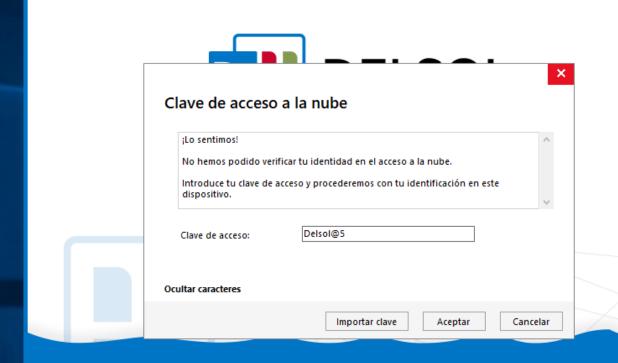

## **Confirmation code**

You will then see the same login interface that you saw earlier.

Here, you will have to put the same password again, that is: "Delsol @5".

In short, you will always have to enter the same password twice, as a security method.

Versión 2021 Edición

© Software del Sol, S.A. 2000-2021 | Todos los derechos rese