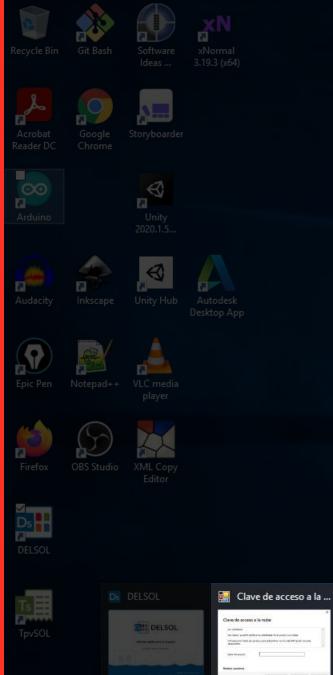

## **Confirmation window**

When you have entered the password, you will notice that "DELSOL" will display an endless loading screen, and will not finish starting.

This problem occurs because the application does not automatically launch the window to confirm the "cloud access key".

Therefore, you have to open it manually.

In the image you can see where this window is located. Specifically, it is located on the task bar, on the icon corresponding to "DELSOL".