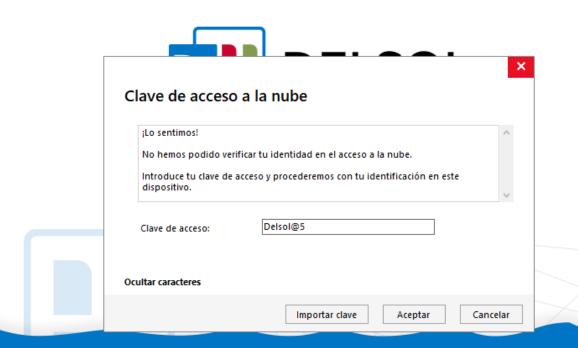

# **Cloud access key**

After waiting, "DELSOL" will start automatically, and a new window will open.

Here, the application will ask you for the "cloud access key", which is configured as "Delsol @5".

This password will be requested every time you start "DELSOL", since there is no option to "remember password".

Versión 2021 Edición

© Software del Sol, S.A. 2000-2021 | Todos los derechos rese